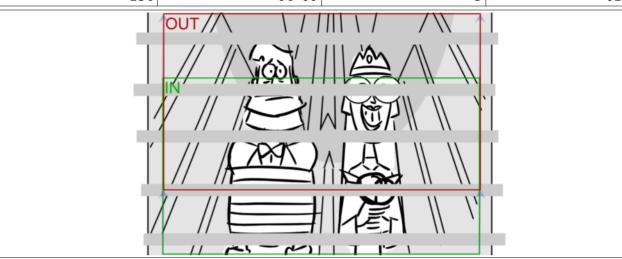

#### Dialogue

PICK UP RODDY

Let me guess! let me guess!

#### Dialogue

1. GWEN

Yessssss!

2. WILLIAM

Finally!

3. ELSPETH

A miracle?!