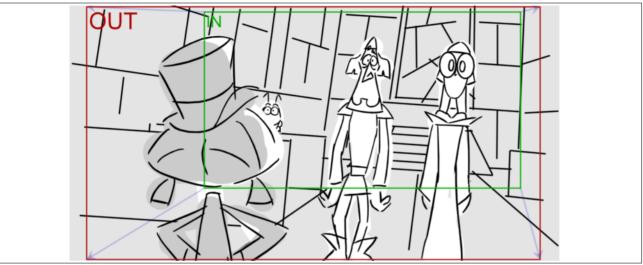

Page 6/215

| Scene Duration Panel Duration 6 02:00 1 01:00 | Scene Duration Panel Duration 6 02:00 2 01:00 | NO PANEL |
|-----------------------------------------------|-----------------------------------------------|----------|
|                                               |                                               |          |
|                                               |                                               |          |
|                                               |                                               |          |
|                                               |                                               |          |
|                                               |                                               |          |
|                                               |                                               |          |
|                                               |                                               |          |
|                                               |                                               |          |
|                                               |                                               |          |
|                                               |                                               |          |