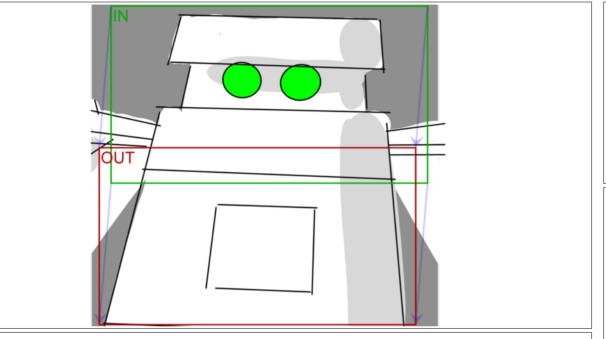

#### Dialogue

PICK UP

It's a nightmare

| Scene | Duration | Panel | Duration |  |
|-------|----------|-------|----------|--|
| 55    | 03:00    | 1     | 02:00    |  |
|       | IN T     |       |          |  |