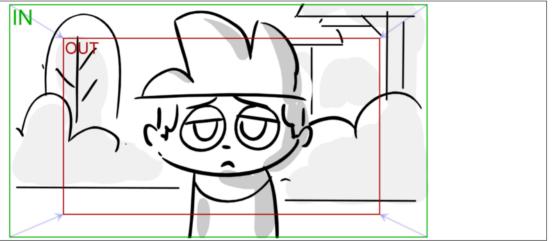

|

| Scene |     | Duration | Panel | Duration |  |
|-------|-----|----------|-------|----------|--|
|       | 114 | 03:00    | 1     | 01:00    |  |







## Dialogue

55. WILLIAM and he had these HUGE RED laser eyes!!!



| Scene | Duration | Panel | Duration |   |
|-------|----------|-------|----------|---|
| 114   | 03:00    | 2     | 02:00    |   |
| _     |          |       |          | _ |



## Dialogue

PICK UP QUESTERS Wahahaha!!!!





## Dialogue

57. ELSPETH

William? This is about when you were little, still, isn?t it?

Duration

01:00



# Kitchen Aid Killer

| Scene   I | Duration | Panel | Duration | Scene | Duration | Panel |
|-----------|----------|-------|----------|-------|----------|-------|
| 116       | 01:00    | 1     | 01:00    | 117   | 02:00    |       |





## Dialogue

57. ELSPETH OFF When he was a baby?



| Kitchen Ald Killer                              |                                                 | Page 12//239                                    |
|-------------------------------------------------|-------------------------------------------------|-------------------------------------------------|
| Scene Duration Panel Duration 117 02:00 2 01:00 | Scene Duration Panel Duration 118 03:00 1 01:00 | Scene Duration Panel Duration 118 03:00 2 01:00 |
| M. M. M.                                        |                                                 |                                                 |
|                                                 |                                                 |