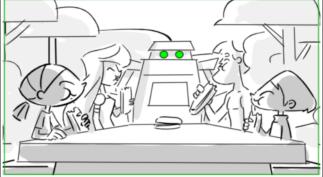

## Dialogue

55. WILLIAM and he had these HUGE RED laser eyes!!!

| Scene | Duration | Panel | Duration |   |
|-------|----------|-------|----------|---|
| 114   | 03:00    | 2     | 02:00    |   |
| _     |          |       |          | _ |