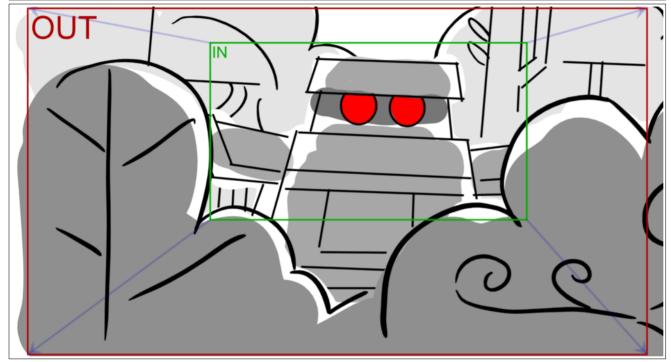

|                                             |          |
|                                                |                                             |          |
|                                                |                                             |          |
|                                                |                                             |          |
|                                                |                                             |          |



Page 17/239

| Scene | Duration | Panel | Duration |
|-------|----------|-------|----------|
| 16    | 02:00    | 1     | 02:00    |

| Scene |    | Duration | Panel |   | Duration |
|-------|----|----------|-------|---|----------|
|       | 17 | 02:00    |       | 1 | 01:00    |





#### Dialogue

3. ULTIMATOR

Targets? identified!



| SceneDurationPanelDuration1702:00201:00 | SceneDurationPanelDuration1802:00101:00 | SceneDurationPanelDuration1802:00201:00 |
|-----------------------------------------|-----------------------------------------|-----------------------------------------|
|                                         |                                         |                                         |
|                                         |                                         |                                         |
|                                         |                                         |                                         |
|                                         |                                         |