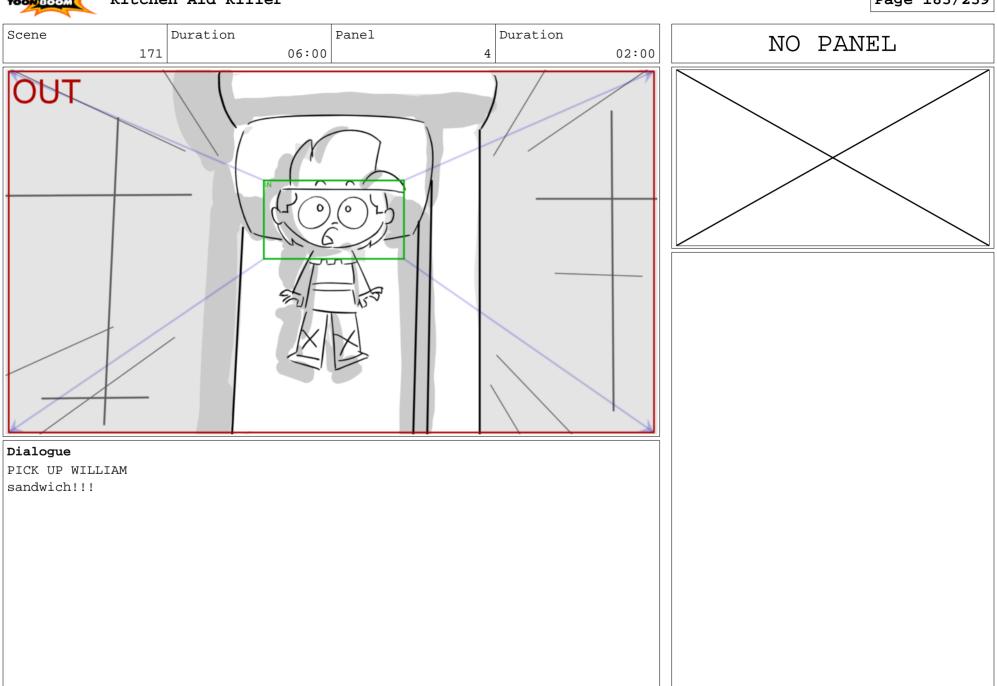

| Scene |    | Duration | Panel | Duration | 2 |
|-------|----|----------|-------|----------|---|
|       | 89 | 10:00    | 2     | 01:00    |   |

| Scene | Duration | Panel | Duration |
|-------|----------|-------|----------|
| 89    | 10:00    | 3     | 01:00    |

| Scene |    | Duration | Panel | Duration |
|-------|----|----------|-------|----------|
|       | 89 | 10:00    | 4     | 01:00    |

### Dialogue

PICK UP DUKE poubelle!

| Scene | Duration | Panel | Duration |
|-------|----------|-------|----------|
| 89    | 10:00    | 5     | 02:00    |