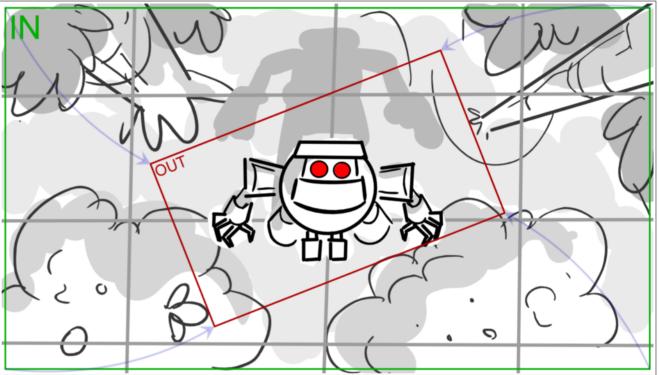

| TOON BOOM | Kitchen Aid Kille | r     |            |       |       |                | Pag   | ge 40/239        |
|-----------|-------------------|-------|------------|-------|-------|----------------|-------|------------------|
| Scene     | Duration 37       | Panel | Duration 2 | 01:00 | Scene | Duration 03:00 | Panel | Duration 3 01:00 |
|           | OUT               |       |            | -     |       | )              |       | >                |
|           |                   |       |            |       |       |                |       |                  |

| Scene |    | Duration | Panel |   | Duration |  |
|-------|----|----------|-------|---|----------|--|
|       | 38 | 02:00    |       | 1 | 01:00    |  |