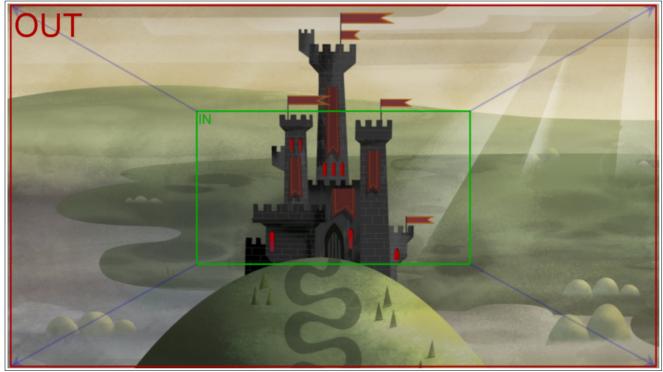

# CAPTAIN RODDY

| Scene |   | Duration | Panel | Duration |
|-------|---|----------|-------|----------|
|       | 1 | 04:00    | 1     | 01:00    |

Action Notes

SEQ 1. EXT. CLEARING. DAY

| Scene |   | Duration | Panel | Duration |
|-------|---|----------|-------|----------|
|       | 1 | 04:00    | 3     | 01:00    |