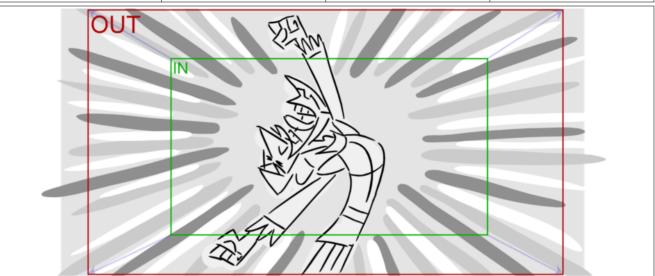

| Scene | Duration | Panel | Duration |
|-------|----------|-------|----------|
| 84    | 02:00    | 1     | 01:00    |
|       | OUT      |       |          |

38. CAPTAIN RODDY

By ve igniffion of the ffentaure and itff wingff,