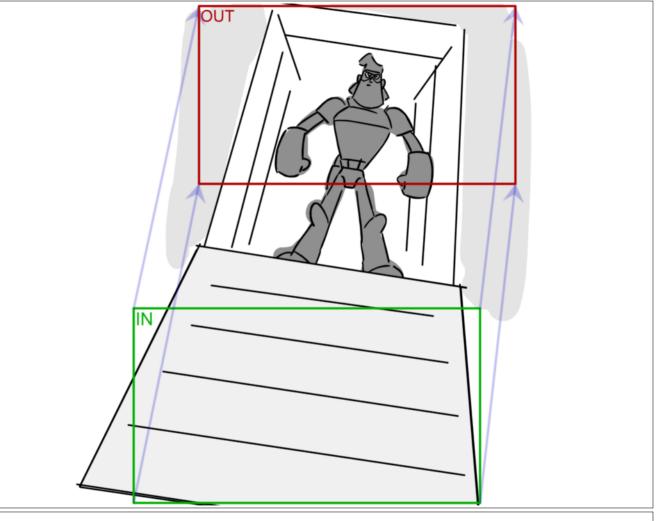

| Scene | Duration | Panel | Duration |
|-------|----------|-------|----------|
| 84    | 02:00    | 1     | 01:00    |
|       | OUT      |       |          |

38. CAPTAIN RODDY

By ve igniffion of the ffentaure and itff wingff,

| Scene |    | Duration | Panel | Duration |
|-------|----|----------|-------|----------|
|       | 85 | 02:00    | 1     | 01:00    |

38. CAPTAIN RODDY

Captain Roddy will haff the final ffay!

| CAPTAIN RODDY                           |                                         | Page 81/186                             |
|-----------------------------------------|-----------------------------------------|-----------------------------------------|
| SceneDurationPanelDuration8603:00101:00 | SceneDurationPanelDuration8603:00201:00 | SceneDurationPanelDuration8603:00301:00 |
|                                         |                                         |                                         |
|                                         |                                         |                                         |
|                                         |                                         |                                         |
|                                         |                                         |                                         |
|                                         |                                         |                                         |
|                                         |                                         |                                         |
|                                         |                                         |                                         |