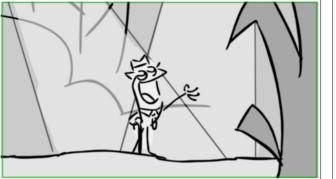

#### Dialogue

2. XIAO LONG Grandfather said:

#### Dialogue

2. XIAO LONG

If you want to make wish come true:

| Scene |   | Duration | Panel |   | Duration |  |
|-------|---|----------|-------|---|----------|--|
|       | 3 | 02:00    |       | 1 | 01:00    |  |