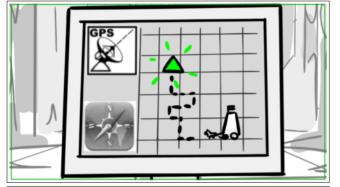

#### Dialogue

GPS

destination: 24 degrees north latitude by 63,5 degrees west longitude."

#### Dialogue

GPS

continuez tout droit sur 1km